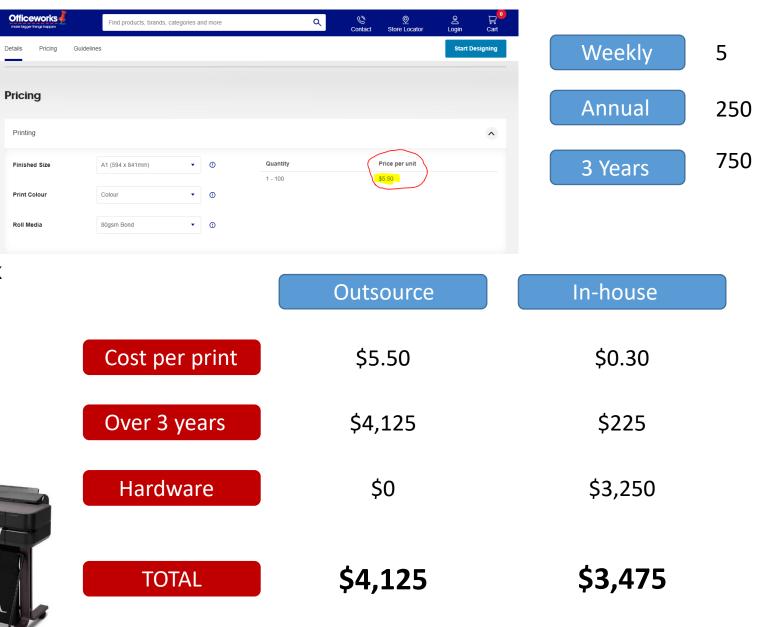

# LFP OVERVIEW **Example**

- Small Construction Firm
- Printing colour line drawings
- Going to Officeworks to print 2-3 x
  A1 colour prints twice a week
  - 5 x A1 a week, total

Canon TM-200