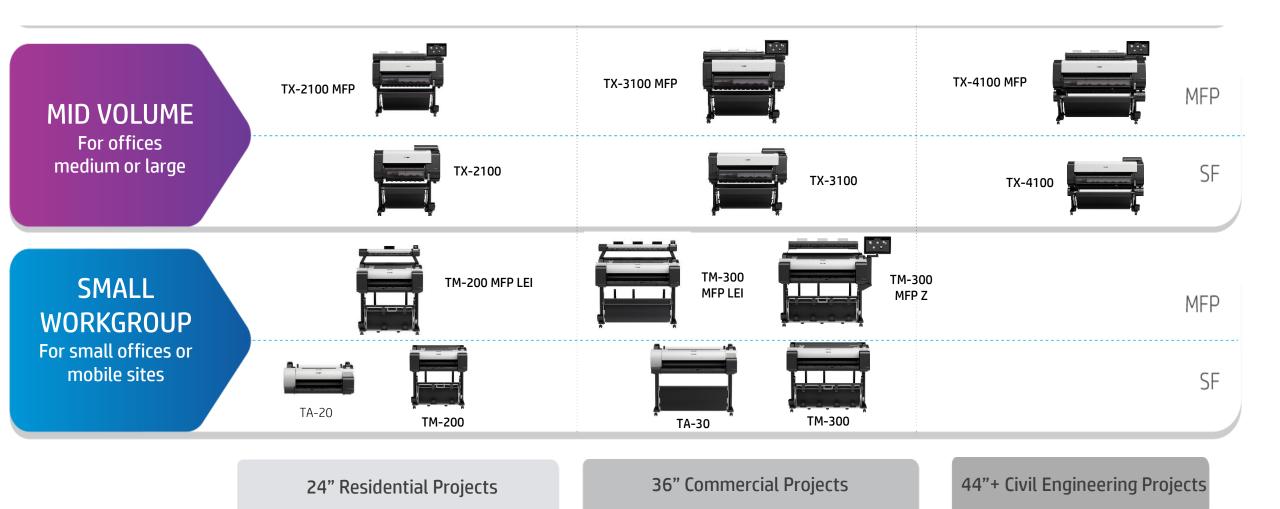

VIEW Large Format Printing

**3,000** UNITS UP TO **1.6** WIDE

60 OPTIONS **29 YEARS** EXPERIENCE

## LFP OVERVIEW **Markets**



# **2 Simple Questions**



- What sort of work do you print larger than A3?
  - Approx. volumes of each
  - Type of material
  - Copying/scanning?
- How do you create this work?
  - In-house with what?
  - Outsource who with?

# LFP OVERVIEW **Example**

- Small Construction Firm
- Printing colour line drawings
- Going to Officeworks to print 2-3 x
  A1 colour prints twice a week
  - 5 x A1 a week, total



Canon TM-200



# LFP OVERVIEW HP Range



HP DesignJet T-series Printers





LFP OVERVIEW

### **HP Products**



## HP Graphics Range



## **Canon Range**

• Technical Range

LFP OVERVIEW









• Graphics Range

LFP OVERVIEW

### **Canon Products**



### LEP OVERVIEW Canon Graphics Range



## Current Promos





Vishal Gohel Category Sales Specialist M: 0400 745 248 E: vishalg@alloys.com.au

### Steve Trang Category Systems Specialist T: 02 8874 1817 E: stevet@alloys.com.au

#### **29 years experience**

HP and Canon large format

#### **Australia-wide**

Local distribution centres in 4 locations

## Distribution made for you

True Value-Added Service with LFP