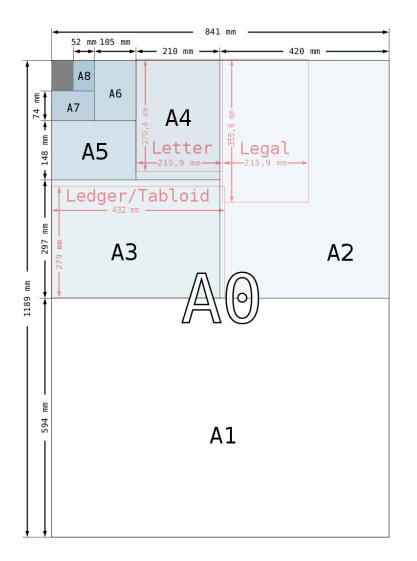

# **2 Simple Questions**

- What sort of work do you print larger than A3?
  - Approx. volumes of each
  - Type of material
  - Copying/scanning?
- How do you create this work?
  - In-house with what?
  - Outsource who with?