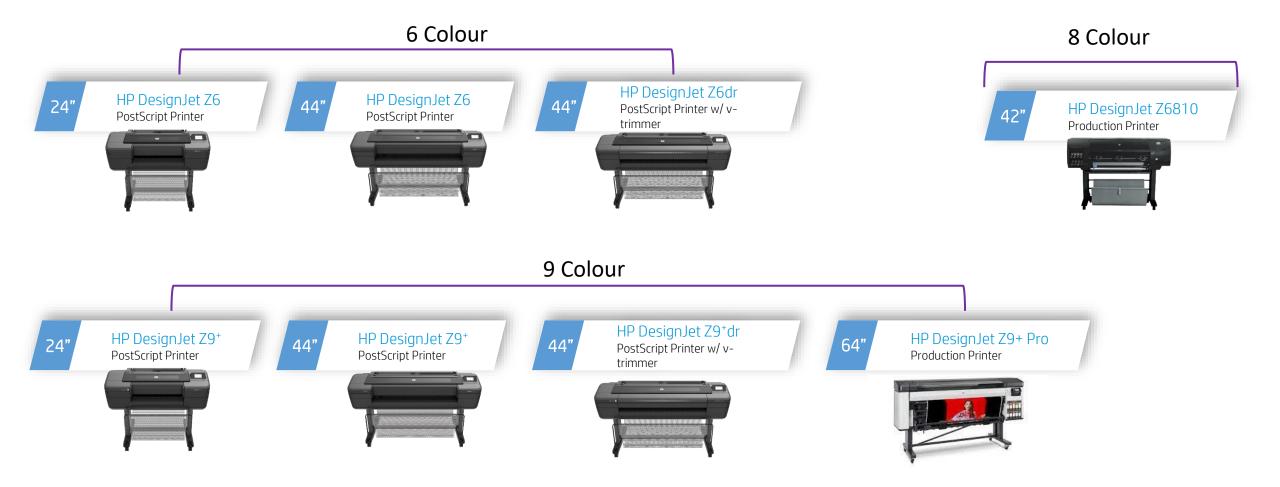

## LFP Overview

Vishal Gohel

Distribution made for you

### LEP OVERVIEW Large Format Printing

**3,000** UNITS UP TO **1.6** WIDE

60 OPTIONS **29 YEARS** EXPERIENCE

## LFP OVERVIEW **Markets**



# **2 Simple Questions**



- What sort of work do you print larger than A3?
  - Approx. volumes of each
  - Type of material
  - Copying/scanning?
- How do you create this work?
  - In-house with what?
  - Outsource who with?

# LFP OVERVIEW **Example**

- Small Construction Firm
- Printing colour line drawings
- Going to Officeworks to print 2-3 x
  A1 colour prints twice a week
  - 5 x A1 a week, total



Canon TM-200



# LFP OVERVIEW HP Range



HP DesignJet T-series Printers





LFP OVERVIEW

### **HP Products**



## HP Graphics Range



## **Canon Range**

• Technical Range

LFP OVERVIEW









• Graphics Range

LFP OVERVIEW

### **Canon Products**



### LEP OVERVIEW Canon Graphics Range



## Current Promos





Vishal Gohel Category Sales Specialist M: 0400 745 248 E: vishalg@alloys.com.au

### Steve Trang Category Systems Specialist T: 02 8874 1817 E: stevet@alloys.com.au

#### **29 years experience**

HP and Canon large format

#### **Australia-wide**

Local distribution centres in 4 locations

## Distribution made for you

True Value-Added Service with LFP